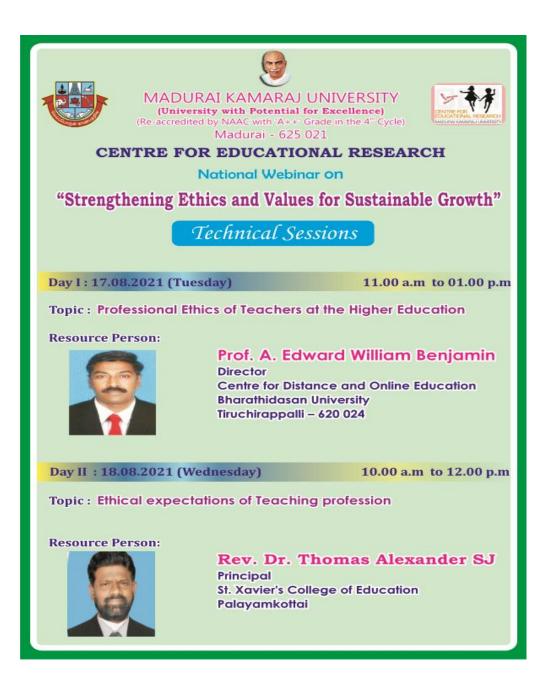

# "Strengthening Ethics and Values for Sustainable Growth"

17th & 18th August 2021

Inaugural function

17.08.2021 - 10.30 a.m.

**Through Google Meet:** 

## Prof. A. Edward William Benjamin

Director Centre for Distance and Online Education Bharathidasan University Tiruchirappalli - 620 024

# Rev. Dr. Thomas Alexander SJ

Principal St. Xavier's College of Education, Palayamkottai Delivers Keynote Address

All are cordially invited

Director & Faculty Members, CER-MKU The Inaugural function of the National Webinar (17.08.2021) was begins with Tamilthai Vazhthu followed by welcome address by **Dr. R. Annadurai**, **Director i/c., Centre for Educational Research, Madurai Kamaraj University.** The Director of the Centre welcomed the gathering and gave brief introduction about the need for conduction this National Webinar. He also pointed out, values tend to influence attitudes and behavior and these types include ethical/moral values, doctrinal values, social values, and aesthetic values. It is debated whether some values that are not clearly physiologically determined, such as altruism, are intrinsic, and whether some, such as acquisitiveness, should be classified as vices or virtues.

Dr.B.Kannan, Assistant Professor, Centre for Educational Research, MKU proposed vote of thanks.

The first day Technical session (17.08.2021) was handled by **Prof. A. Edward William Benjamin, Director, Centre for Distance & Online Education, Bharathidasan University, Tiruchirappalli** on the topic of **"Professional Ethics of the Teacher at the Higher Education"**. In this session he explains about as members of the academic community, faculty and students have a responsibility to abide by ethical principles regarding academic freedom, intellectual integrity, and the fair and respectful treatment of others. The notion of academic freedom lies at the very heart of the academic enterprise. If the ethical standards were more explicit, members of the academic community might be more likely to both act in accordance with such standards and speak out against the ethical misconduct of others in the academic community.

The second day Technical session (18.08.2021) was handled by Rev. Dr.Thomas Alexander SJ, Principal, St. Xavier's College of Education, Palayamkottai on the topic of "Ethical expectations of Teaching Profession". In this session he explains about the teachers must model strong character traits, including perseverance, honesty, respect, lawfulness, fairness, patience, and unity. As an educator, teachers must treat every student with kindness and respect without showing any favoritism, prejudice or partiality. Teachers must maintain confidentiality unless a scenario warrants involvement from parents, school administration, or law enforcement, and never use relationships with students for personal gain.